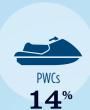

#### RECREATIONAL BOATS IN FL-13

| RECRETATION RE BOARD II |          |
|-------------------------|----------|
| TOTAL BOATS*            | > 32,275 |
| REGISTERED BOATS        | 32,275   |
| Power boats             | 26,128   |
| PWCs                    | 4,502    |
| Sailboats               | 1,518    |
| Other Boats             | 127      |
| HOUSEHOLDS PER BOAT     | 9.9      |
|                         |          |