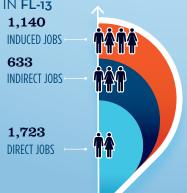

### **ESTIMATED JOBS IMPACT OF RECREATIONAL** BOATING-RELATED SPENDING IN FL-13

| EST. TOTAL JOBS                          | 3,496            |
|------------------------------------------|------------------|
| EST. TOTAL LABOR INCOME                  | \$144.8          |
| Est. Direct Income  Est. Indirect Income | \$59.9<br>\$35.0 |
| Est. Induced Income                      | \$49.9           |