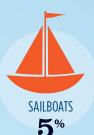

#### RECREATIONAL BOATS IN FL-13

| RECRETATION RE BOARD II |          |
|-------------------------|----------|
| TOTAL BOATS*            | > 32,275 |
| REGISTERED BOATS        | 32,275   |
| Power boats             | 26,128   |
| PWCs                    | 4,502    |
| Sailboats               | 1,518    |
| Other Boats             | 127      |
| HOUSEHOLDS PER BOAT     | 9.9      |
|                         |          |