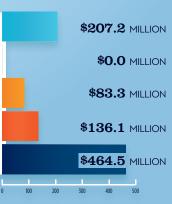

#### RECREATIONAL BOATING INDIISTDV SAI ES INEL 13

| INDUSTRI SALES INFE-15        |           |
|-------------------------------|-----------|
|                               | MILLIONS  |
| Boat Building                 | \$207.2   |
| Motor / Engine Mfgr.          | \$0.0     |
| Accessory / Supplies Mfgr.    | \$83.3    |
| TOTAL MFGR. SALES             | \$290.5   |
| Dealers / Wholesalers         | \$136.1   |
| Boat Services                 | \$464.5   |
| TOTAL RETAIL & SERVICES SALES | >\$600.6  |
| ■ ROAT RUII DING ■ DI RS/WH   | 293162310 |