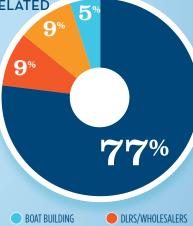

#### RECREATIONAL BOATING-RELATED **BUSINESSES IN FL-13 TOTAL BUSINESSES** 301 Boat Building 15 Motor / Engine Mfgr. Accessory / Supplies Mfgr. 27 Dealers / Wholesalers 28 **Boat Services** 231

MOTOR/ENG. MFGR. †