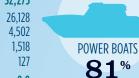

#### RECREATIONAL BOATS IN FL-13

| RECRETATION RE BOARD II |          |
|-------------------------|----------|
| TOTAL BOATS*            | > 32,275 |
| REGISTERED BOATS        | 32,275   |
| Power boats             | 26,128   |
| PWCs                    | 4,502    |
| Sailboats               | 1,518    |
| Other Boats             | 127      |
| HOUSEHOLDS PER BOAT     | 9.9      |
|                         |          |