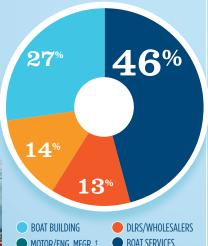

#### RECREATIONAL BOATING **CREATES JOBS IN FL-13**

| TOTAL BOATING JOBS         | 2,984 |
|----------------------------|-------|
| Boat Building              | 803   |
| Motor / Engine Mfgr.       | -     |
| Accessory / Supplies Mfgr. | 429   |
| Dealers / Wholesalers      | 379   |
| Boat Services              | 1,373 |

MOTOR/ENG. MFGR. †

ACC./SUPPLIES MFGR.